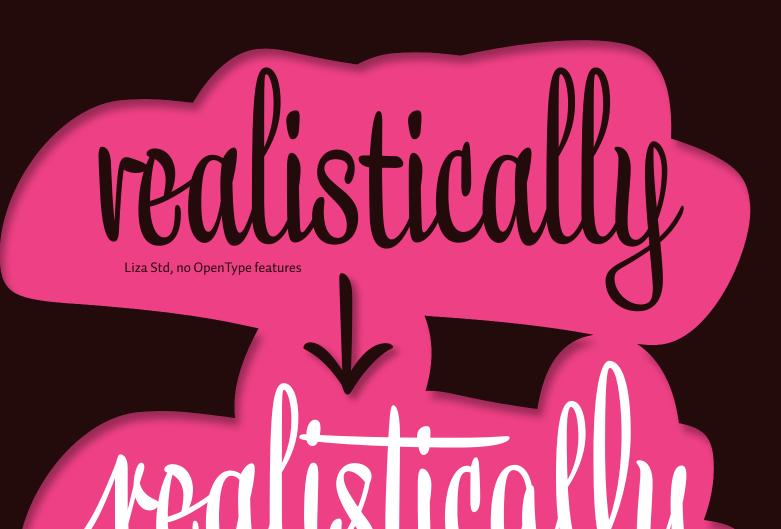

POUR LA LANGUE D'AMOUR!

Liza combines the crafts of signpainting and computer programming. As said before: Liza does all the genius magic by herself. Automatically! Here is an example which shows Liza ain't a swindler.

On top you'll see how Liza would look if she would have been an ordinary, simple typeface without any intelligence, without any randomness, without any magic.

The second sample shows how different the same word looks when Liza has her advanced OpenType-features activated.

All characters which appear multiple times now have a different shape each time; the bar of the 't' and the loop of the 'y' take as much of the surrounding white space as possible, letters connect as you would paint them by hand (i+s).