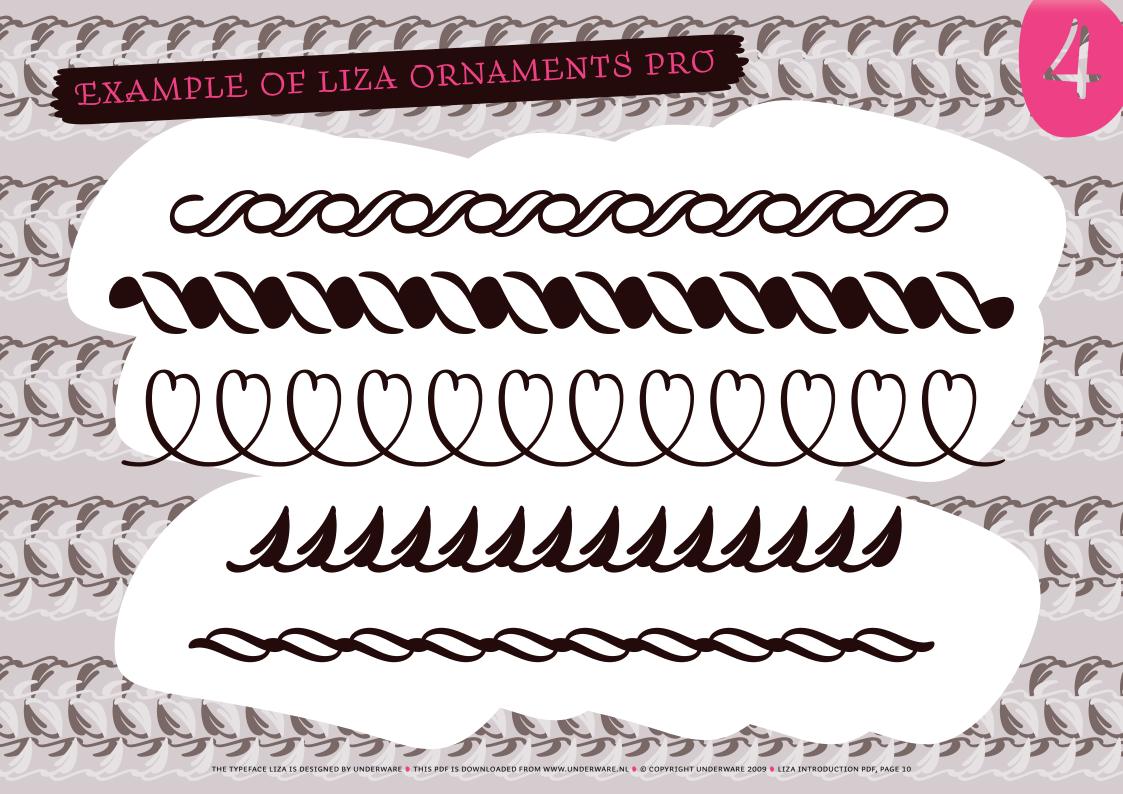

### LIZA CAPS PRO

The capitals in the other 2 script fonts are designed to be followed by lowercase script lettering. In case you need to set a word in capitals, use Liza Caps Pro.

You thought you finished your wedding invitation? Don't stop. Continue applying ornaments until you're out of love.