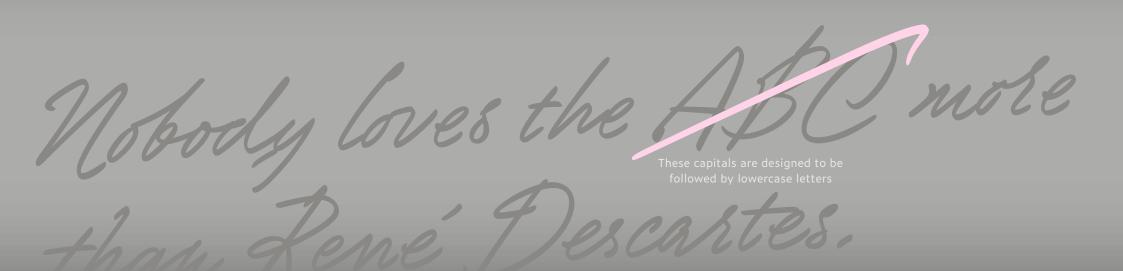

## COMBINE SCRIBO AND SCRIBO CAPS

loves the ABC mole

These capitals are designed to be combined with other capitals

ene Pescantes.

Because digital processing is always involved, other elements, like randomiring, can also be included. Every aspect can be fully controlled. This can also be considered a kind of craftsmanship. Ance that's combined with the chaftsmanship of writing (the good old pennanship), and with the chaftsmanship of a type designer, it could