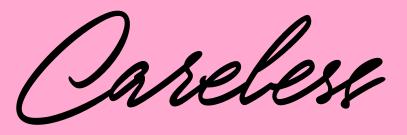

#### 4 DEGREES OF WRITING

APPRENTICE

2

As primitive as a typewriter, repeating letterforms, never connected.

As primitive as a typewriter, repeating letterforms, everything connected, but always connected in an identical way.

Advanced letterforms with ligatures, everything connected, with variation in connections. Progressive.

Contextually aware letterforms and ligatures, only sometimes connected, with variation in connection. Controlled uncontrolled. 100% human.