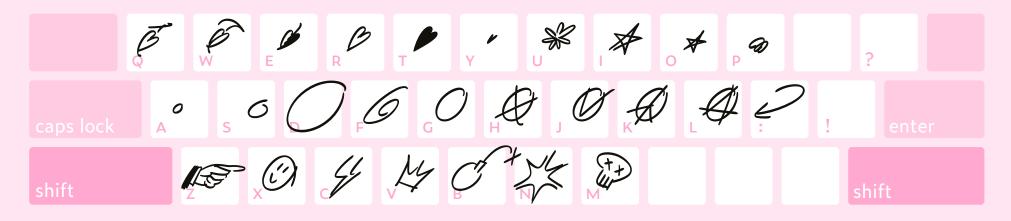

## SCRIBO ORNAMENTS

**Ornaments for that personal touch =** Scribo Ornaments contains scribbles, drawings, scratches, lines, all kinds of arrows, icons, smileys, circles, and other elements which spice up your text for an even more personal touch. Find even more ornaments in the Glyphs palette of your application.