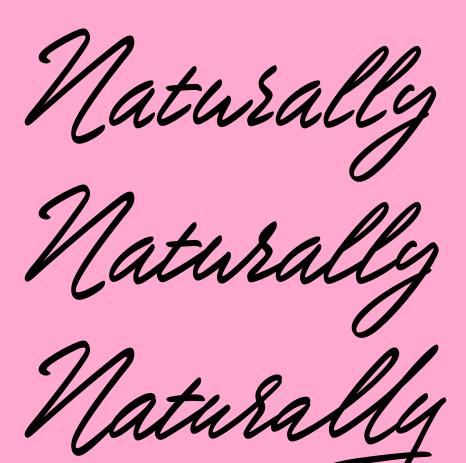

ALWAYS THE BEST SHAPE FOR EACH LETTER IN EVERY CIRCUMSTANCE

> The font is equipped with lots of intelligent OpenType code which makes sure that every glyph not only looks different all the time, but that the text looks handwritten. Not sure if that is true? Ask your local graphologist.

No OpenType features: every letter is always the same... pseudo-handwriting.

In the illustration on the bottom the *Ligatures* and *Contextual Alternates* features are activated. Every letter knows in which context it appears, and will look different each time depending on its preceding and following letters, always perfectly matching its context. Scribo writes as a true master.