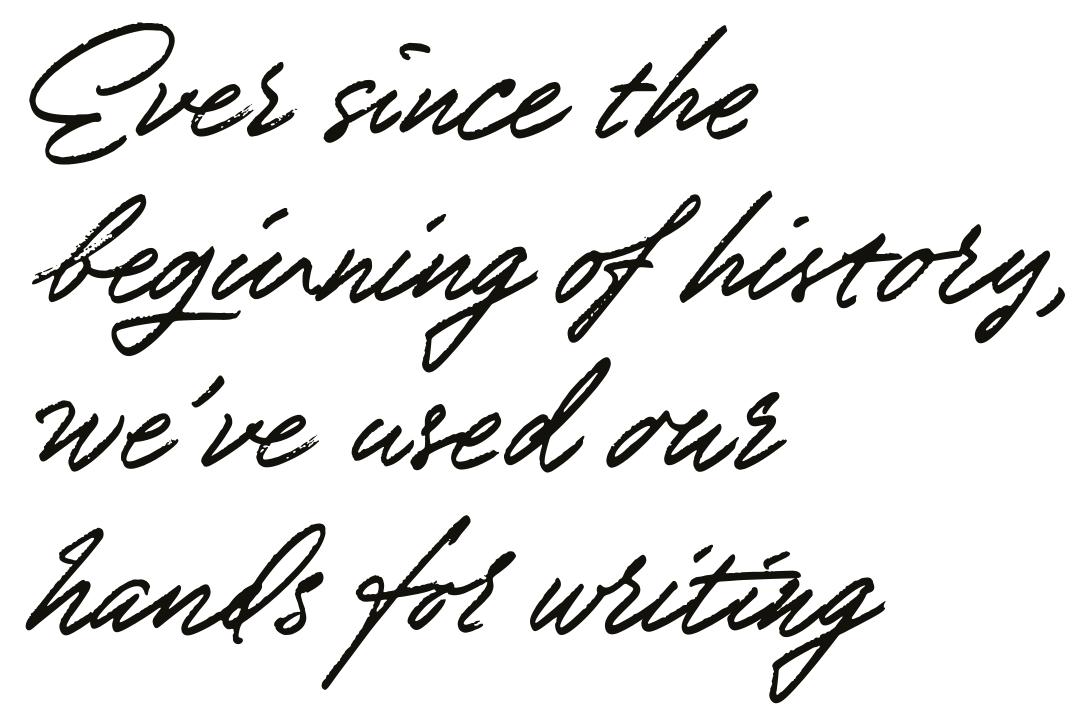

#### NOT EVERY WRITING LOOKS LIKE WRITING

Scribo combines the craft of penmanship with computer programming. Scribo does all the genius magic automatically. In this simple illustration you see the difference between a simple (top) and advanced (bottom) handwriting font.

No OpenType features: every letter is always the same... pseudo-handwriting.

In the illustration on the bottom the *Ligatures* and *Contextual Alternates* features are activated. Every letter knows in which context it appears, and will look different each time depending on its preceding and following letters, always perfectly matching its context. Scribo writes as a true master.