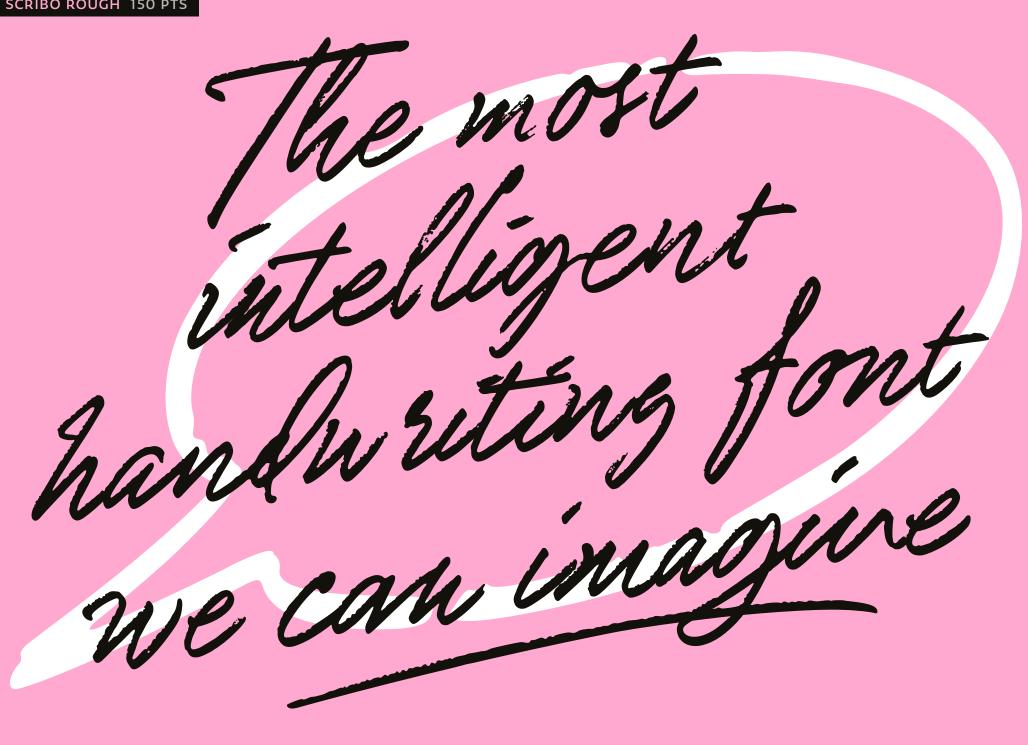

ALWAYS THE BEST SHAPE FOR EACH LETTER IN EVERY CIRCUMSTANCE

> The font is equipped with lots of intelligent OpenType code which makes sure that every glyph not only looks different all the time, but that the text looks handwritten. Not sure if that is true? Ask your local graphologist.