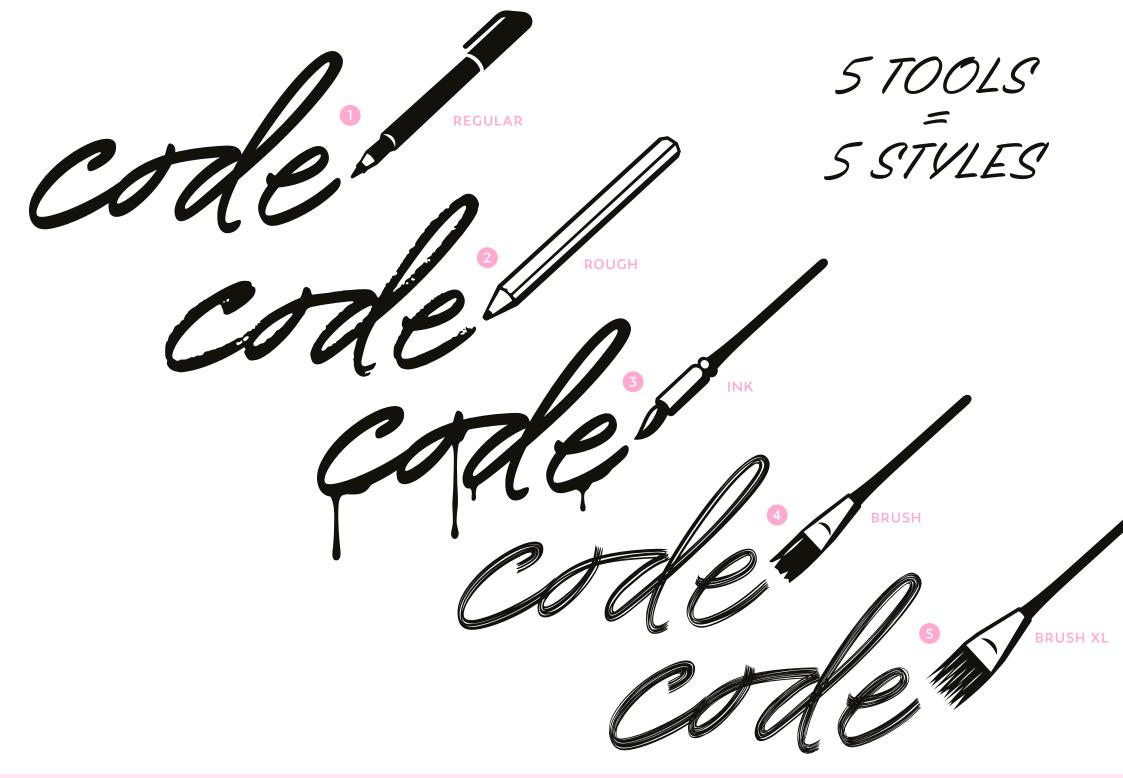

#### SCRIBO BRUSH

#### SCRIBO BRUSH

2

SCRIBO BRUSH XL FOR REAAALLY LARGE SIZES MORE BRUSHFIBERS MORE DETAILS

> ONLY IN VERY IFPY I ADGE SIZE

SIZES FOR

SCRIBO ROUGH CAPS 200 PTS

L OT

alwa