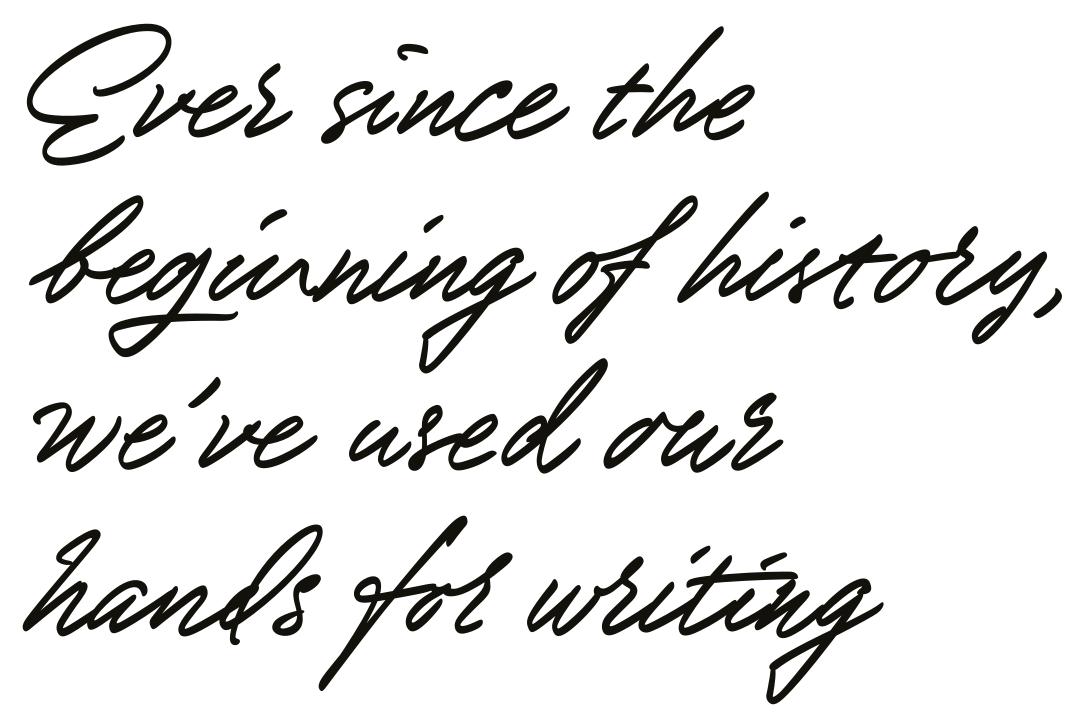

#### NOT EVERY WRITING LOOKS LIKE WRITING

Scribo combines the craft of penmanship with computer programming. Scribo does all the genius magic automatically. In this simple illustration you see the difference between a simple (top) and advanced (bottom) handwriting font.

No OpenType features: every letter is always the same... pseudo-handwriting.

In the illustration on the bottom the *Ligatures* and *Contextual Alternates* features are activated. Every letter knows in which context it appears, and will look different each time depending on its preceding and following letters, always perfectly matching its context. Scribo writes as a true master.

Ligatures and Contextual Alternates features activated: 100% human, real writing.

PALATICALA

K Scribo is master